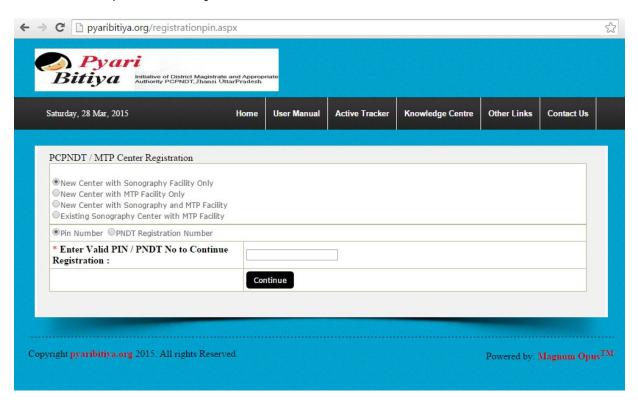

| aturday, 28 Mar, 2015                                                                                                                                                                                                                                                                                                                                                                                  | Home                                                                                                                                                                                                                                                                                                                                                          | User Manual                                                                                                                                                                                                                                       | Active Tracker                                                                                                                                                                                                                                                                                                                                                                                                                                                                                                                                                                                                                                                                                                                                                                                                                                                                                                                                                                                                                                                                                                                                                                                                                                                                                                                                                                                                                                                                                                                                                                                                                                                                                                                                                                                                                                                                                                                                                                                                                                                                                                                 | Knowledge Centre                                                                                                                                    | Other Links    | Con                                |
|--------------------------------------------------------------------------------------------------------------------------------------------------------------------------------------------------------------------------------------------------------------------------------------------------------------------------------------------------------------------------------------------------------|---------------------------------------------------------------------------------------------------------------------------------------------------------------------------------------------------------------------------------------------------------------------------------------------------------------------------------------------------------------|---------------------------------------------------------------------------------------------------------------------------------------------------------------------------------------------------------------------------------------------------|--------------------------------------------------------------------------------------------------------------------------------------------------------------------------------------------------------------------------------------------------------------------------------------------------------------------------------------------------------------------------------------------------------------------------------------------------------------------------------------------------------------------------------------------------------------------------------------------------------------------------------------------------------------------------------------------------------------------------------------------------------------------------------------------------------------------------------------------------------------------------------------------------------------------------------------------------------------------------------------------------------------------------------------------------------------------------------------------------------------------------------------------------------------------------------------------------------------------------------------------------------------------------------------------------------------------------------------------------------------------------------------------------------------------------------------------------------------------------------------------------------------------------------------------------------------------------------------------------------------------------------------------------------------------------------------------------------------------------------------------------------------------------------------------------------------------------------------------------------------------------------------------------------------------------------------------------------------------------------------------------------------------------------------------------------------------------------------------------------------------------------|-----------------------------------------------------------------------------------------------------------------------------------------------------|----------------|------------------------------------|
| Center Registration                                                                                                                                                                                                                                                                                                                                                                                    |                                                                                                                                                                                                                                                                                                                                                               |                                                                                                                                                                                                                                                   |                                                                                                                                                                                                                                                                                                                                                                                                                                                                                                                                                                                                                                                                                                                                                                                                                                                                                                                                                                                                                                                                                                                                                                                                                                                                                                                                                                                                                                                                                                                                                                                                                                                                                                                                                                                                                                                                                                                                                                                                                                                                                                                                |                                                                                                                                                     |                |                                    |
| FORM OF APPLI<br>COUNSELLING CENTRE/                                                                                                                                                                                                                                                                                                                                                                   | CATION FOR REGI                                                                                                                                                                                                                                                                                                                                               |                                                                                                                                                                                                                                                   | ) and 8(1)]<br>l in Duplicate)<br>R RENEWAL O                                                                                                                                                                                                                                                                                                                                                                                                                                                                                                                                                                                                                                                                                                                                                                                                                                                                                                                                                                                                                                                                                                                                                                                                                                                                                                                                                                                                                                                                                                                                                                                                                                                                                                                                                                                                                                                                                                                                                                                                                                                                                  |                                                                                                                                                     |                |                                    |
| Owners Information                                                                                                                                                                                                                                                                                                                                                                                     | GENETIC LABORA                                                                                                                                                                                                                                                                                                                                                | TORT GENET                                                                                                                                                                                                                                        | ic chive / ci                                                                                                                                                                                                                                                                                                                                                                                                                                                                                                                                                                                                                                                                                                                                                                                                                                                                                                                                                                                                                                                                                                                                                                                                                                                                                                                                                                                                                                                                                                                                                                                                                                                                                                                                                                                                                                                                                                                                                                                                                                                                                                                  | TRASOCIVE CERV                                                                                                                                      | ic / Iwaon (   | CLI                                |
| * Name of Applicant                                                                                                                                                                                                                                                                                                                                                                                    |                                                                                                                                                                                                                                                                                                                                                               |                                                                                                                                                                                                                                                   |                                                                                                                                                                                                                                                                                                                                                                                                                                                                                                                                                                                                                                                                                                                                                                                                                                                                                                                                                                                                                                                                                                                                                                                                                                                                                                                                                                                                                                                                                                                                                                                                                                                                                                                                                                                                                                                                                                                                                                                                                                                                                                                                |                                                                                                                                                     |                |                                    |
| * Address                                                                                                                                                                                                                                                                                                                                                                                              |                                                                                                                                                                                                                                                                                                                                                               |                                                                                                                                                                                                                                                   |                                                                                                                                                                                                                                                                                                                                                                                                                                                                                                                                                                                                                                                                                                                                                                                                                                                                                                                                                                                                                                                                                                                                                                                                                                                                                                                                                                                                                                                                                                                                                                                                                                                                                                                                                                                                                                                                                                                                                                                                                                                                                                                                |                                                                                                                                                     |                |                                    |
| Telephone                                                                                                                                                                                                                                                                                                                                                                                              |                                                                                                                                                                                                                                                                                                                                                               |                                                                                                                                                                                                                                                   | 1                                                                                                                                                                                                                                                                                                                                                                                                                                                                                                                                                                                                                                                                                                                                                                                                                                                                                                                                                                                                                                                                                                                                                                                                                                                                                                                                                                                                                                                                                                                                                                                                                                                                                                                                                                                                                                                                                                                                                                                                                                                                                                                              | e.g 0231123456)                                                                                                                                     |                |                                    |
| Fax                                                                                                                                                                                                                                                                                                                                                                                                    |                                                                                                                                                                                                                                                                                                                                                               |                                                                                                                                                                                                                                                   |                                                                                                                                                                                                                                                                                                                                                                                                                                                                                                                                                                                                                                                                                                                                                                                                                                                                                                                                                                                                                                                                                                                                                                                                                                                                                                                                                                                                                                                                                                                                                                                                                                                                                                                                                                                                                                                                                                                                                                                                                                                                                                                                | e.g 0231123456)                                                                                                                                     |                |                                    |
| Mobile                                                                                                                                                                                                                                                                                                                                                                                                 |                                                                                                                                                                                                                                                                                                                                                               |                                                                                                                                                                                                                                                   | (                                                                                                                                                                                                                                                                                                                                                                                                                                                                                                                                                                                                                                                                                                                                                                                                                                                                                                                                                                                                                                                                                                                                                                                                                                                                                                                                                                                                                                                                                                                                                                                                                                                                                                                                                                                                                                                                                                                                                                                                                                                                                                                              | e.g 999999999)                                                                                                                                      |                |                                    |
| * Email                                                                                                                                                                                                                                                                                                                                                                                                |                                                                                                                                                                                                                                                                                                                                                               |                                                                                                                                                                                                                                                   | (                                                                                                                                                                                                                                                                                                                                                                                                                                                                                                                                                                                                                                                                                                                                                                                                                                                                                                                                                                                                                                                                                                                                                                                                                                                                                                                                                                                                                                                                                                                                                                                                                                                                                                                                                                                                                                                                                                                                                                                                                                                                                                                              | e.g admin@hamatibeti.in)                                                                                                                            |                |                                    |
| Centre Information                                                                                                                                                                                                                                                                                                                                                                                     |                                                                                                                                                                                                                                                                                                                                                               |                                                                                                                                                                                                                                                   |                                                                                                                                                                                                                                                                                                                                                                                                                                                                                                                                                                                                                                                                                                                                                                                                                                                                                                                                                                                                                                                                                                                                                                                                                                                                                                                                                                                                                                                                                                                                                                                                                                                                                                                                                                                                                                                                                                                                                                                                                                                                                                                                |                                                                                                                                                     |                |                                    |
| DAIDT C . D                                                                                                                                                                                                                                                                                                                                                                                            | No 12                                                                                                                                                                                                                                                                                                                                                         |                                                                                                                                                                                                                                                   |                                                                                                                                                                                                                                                                                                                                                                                                                                                                                                                                                                                                                                                                                                                                                                                                                                                                                                                                                                                                                                                                                                                                                                                                                                                                                                                                                                                                                                                                                                                                                                                                                                                                                                                                                                                                                                                                                                                                                                                                                                                                                                                                |                                                                                                                                                     |                |                                    |
| * PNDT Centre Registration                                                                                                                                                                                                                                                                                                                                                                             |                                                                                                                                                                                                                                                                                                                                                               |                                                                                                                                                                                                                                                   |                                                                                                                                                                                                                                                                                                                                                                                                                                                                                                                                                                                                                                                                                                                                                                                                                                                                                                                                                                                                                                                                                                                                                                                                                                                                                                                                                                                                                                                                                                                                                                                                                                                                                                                                                                                                                                                                                                                                                                                                                                                                                                                                |                                                                                                                                                     |                |                                    |
| * Date of Issue  a) Invasive i) Amniocentesis ii) Chromoso                                                                                                                                                                                                                                                                                                                                             | DD/MM/YYYY  Domail iii) Chorionic villi                                                                                                                                                                                                                                                                                                                       |                                                                                                                                                                                                                                                   | (e.g.15/09/2000)                                                                                                                                                                                                                                                                                                                                                                                                                                                                                                                                                                                                                                                                                                                                                                                                                                                                                                                                                                                                                                                                                                                                                                                                                                                                                                                                                                                                                                                                                                                                                                                                                                                                                                                                                                                                                                                                                                                                                                                                                                                                                                               | Add equ                                                                                                                                             | uipment fro    | om                                 |
| * Date of Issue  a) Invasive i) Amniocentesis ii) Chromoso                                                                                                                                                                                                                                                                                                                                             | DD/MM/YYYY  Domal iii) Ochorionic villi                                                                                                                                                                                                                                                                                                                       | aspiration iv) DE                                                                                                                                                                                                                                 | Biochemical v) Mol                                                                                                                                                                                                                                                                                                                                                                                                                                                                                                                                                                                                                                                                                                                                                                                                                                                                                                                                                                                                                                                                                                                                                                                                                                                                                                                                                                                                                                                                                                                                                                                                                                                                                                                                                                                                                                                                                                                                                                                                                                                                                                             | this link                                                                                                                                           | •              | om                                 |
| * Date of Issue  a) Invasive i) Amniocentesis ii) Chromoso b) Non Invasive Ultrasonography                                                                                                                                                                                                                                                                                                             | DD/MM/YYYY  Domal iii) Chorionic villi  he made and model of                                                                                                                                                                                                                                                                                                  | aspiration iv) E                                                                                                                                                                                                                                  | Biochemical v) Mol                                                                                                                                                                                                                                                                                                                                                                                                                                                                                                                                                                                                                                                                                                                                                                                                                                                                                                                                                                                                                                                                                                                                                                                                                                                                                                                                                                                                                                                                                                                                                                                                                                                                                                                                                                                                                                                                                                                                                                                                                                                                                                             | this link                                                                                                                                           | •              | om                                 |
| * Date of Issue  a) Invasive i) Amniocentesis ii) Chromoso b) Non Invasive Ultrasonography  * Equipment available with the                                                                                                                                                                                                                                                                             | omal iii) Chorionic villi  the made and model of  Counselling Centre If av                                                                                                                                                                                                                                                                                    | aspiration iv) Eeach equipmen                                                                                                                                                                                                                     | Biochemical v) Mol                                                                                                                                                                                                                                                                                                                                                                                                                                                                                                                                                                                                                                                                                                                                                                                                                                                                                                                                                                                                                                                                                                                                                                                                                                                                                                                                                                                                                                                                                                                                                                                                                                                                                                                                                                                                                                                                                                                                                                                                                                                                                                             | this link                                                                                                                                           | •              | om                                 |
| * Date of Issue  a) Invasive ii) Amniocentesis iii) Chromoso b) Non Invasive Ultrasonography * Equipment available with the a) Facilities available in the Co                                                                                                                                                                                                                                          | omal iii) Ochorionic villi the made and model of counselling Centre If avuld be available in the                                                                                                                                                                                                                                                              | aspiration iv) Eeach equipmen ailable specify here                                                                                                                                                                                                | Biochemical v) Mol                                                                                                                                                                                                                                                                                                                                                                                                                                                                                                                                                                                                                                                                                                                                                                                                                                                                                                                                                                                                                                                                                                                                                                                                                                                                                                                                                                                                                                                                                                                                                                                                                                                                                                                                                                                                                                                                                                                                                                                                                                                                                                             | this link                                                                                                                                           | •              | om                                 |
| * Date of Issue  a) Invasive i) Amniocentesis ii) Chromoso b) Non Invasive Ultrasonography * Equipment available with the a) Facilities available in the C b) Wether facilities are or wo                                                                                                                                                                                                              | omal iii) Ochorionic villi the made and model of counselling Centre If avuld be available in the                                                                                                                                                                                                                                                              | aspiration iv) Eeach equipmen ailable specify here                                                                                                                                                                                                | Biochemical v) Mol                                                                                                                                                                                                                                                                                                                                                                                                                                                                                                                                                                                                                                                                                                                                                                                                                                                                                                                                                                                                                                                                                                                                                                                                                                                                                                                                                                                                                                                                                                                                                                                                                                                                                                                                                                                                                                                                                                                                                                                                                                                                                                             | this link  attach  tests?:                                                                                                                          |                |                                    |
| * Date of Issue  a) Invasive ii) Amniocentesis ii) Chromoso b) Non Invasive Ultrasonography * Equipment available with the a) Facilities available in the C b) Wether facilities are or wo ii) Ultrasound iii) Amniocentes                                                                                                                                                                             | DD/MM/YYYY  comal iii) Chorionic villi  che made and model of  counselling Centre If av  uld be available in the  is iii) Chorionic villi asp                                                                                                                                                                                                                 | each equipmen allable specify here laboratory /Cli piration iv) Foe                                                                                                                                                                               | Biochemical v) Mol<br>t list Click here to<br>nic for following<br>toscopy v) Foeta                                                                                                                                                                                                                                                                                                                                                                                                                                                                                                                                                                                                                                                                                                                                                                                                                                                                                                                                                                                                                                                                                                                                                                                                                                                                                                                                                                                                                                                                                                                                                                                                                                                                                                                                                                                                                                                                                                                                                                                                                                            | this link  attach  tests?:                                                                                                                          | •              |                                    |
| * Date of Issue  a) Invasive i) Amniocentesis ii) Chromoso b) Non Invasive Ultrasonography  * Equipment available with the a) Facilities available in the C b) Wether facilities are or wo i) Ultrasound ii) Amniocentes vi) Cordocentesis  Wether the facilities are avail                                                                                                                            | DD/MM/YYYY  comal iii) Chorionic villi  che made and model of  counselling Centre [fav  uld be available in the  is iii) Chorionic villi asp                                                                                                                                                                                                                  | each equipmen ailable specify here laboratory /Cli piration iv) Foe                                                                                                                                                                               | Biochemical v) Mod<br>t list Click here to<br>nic for following<br>toscopy v) Foeta                                                                                                                                                                                                                                                                                                                                                                                                                                                                                                                                                                                                                                                                                                                                                                                                                                                                                                                                                                                                                                                                                                                                                                                                                                                                                                                                                                                                                                                                                                                                                                                                                                                                                                                                                                                                                                                                                                                                                                                                                                            | this link  attach  tests?:  I biopsy  Add Rac                                                                                                       | diologist fro  |                                    |
| * Date of Issue  a) Invasive ii) Amniocentesis iii) Chromoso b) Non Invasive Ultrasonography  * Equipment available with the a) Facilities available in the C b) Wether facilities are or wo ii) Ultrasound iii) Amniocentes vi) Cordocentesis                                                                                                                                                         | DD/MM/YYYY  comal iii) Chorionic villi  che made and model of  counselling Centre [if av  uld be available in the  is iii) Chorionic villi asp  able in the Laboratory  chemical Studies iii) Mol                                                                                                                                                             | each equipmen ailable specify here laboratory /Cli piration iv) Foe                                                                                                                                                                               | Biochemical v) Mod  t list Click here to  mic for following toscopy v) Foeta  owing?  Preimplantation (                                                                                                                                                                                                                                                                                                                                                                                                                                                                                                                                                                                                                                                                                                                                                                                                                                                                                                                                                                                                                                                                                                                                                                                                                                                                                                                                                                                                                                                                                                                                                                                                                                                                                                                                                                                                                                                                                                                                                                                                                        | this link  attach  tests?:  Add Rac this link                                                                                                       | diologist fro  |                                    |
| * Date of Issue  a) Invasive i) Amniocentesis ii) Chromoso b) Non Invasive Ultrasonography  * Equipment available with the a) Facilities available in the C b) Wether facilities are or wo i) Ultrasound ii) Amniocentes vi) Cordocentesis  Wether the facilities are avail i) Chromosomal studies ii) Biod                                                                                            | DD/MMYYYYY  comal iii) Chorionic villi  che made and model of  counselling Centre If av  uld be available in the  is iii) Chorionic villi asp  chemical Studies iii) Mol  ence and registration r  counselling Centre/Ger                                                                                                                                     | aspiration iv) E  each equipmen ailable specify here laboratory /Cli piration iv) Foe  r, clinic for follo ecular Studies iv) number of empl netic Laborator                                                                                      | Biochemical v) Mod  t list Click here to  inic for following toscopy v) Foeta  owing?  Preimplantation of  loyees Click here y / Genetic Clinic                                                                                                                                                                                                                                                                                                                                                                                                                                                                                                                                                                                                                                                                                                                                                                                                                                                                                                                                                                                                                                                                                                                                                                                                                                                                                                                                                                                                                                                                                                                                                                                                                                                                                                                                                                                                                                                                                                                                                                                | this link  attach  tests?:  I biopsy  Add Rac this link to attach                                                                                   | diologist fro  | om                                 |
| * Date of Issue  a) Invasive ii) Amniocentesis iii) Chromoso b) Non Invasive Ultrasonography  * Equipment available with the a) Facilities available in the C b) Wether facilities are or wo ii) Ultrasound iii) Amniocentes vii) Cordocentesis  Wether the facilities are avail iii) Chromosomal studies iii) Biod  * Name,Qualifications,experie  * State whether the Genetic C                      | DD/MMYYYYY  comal iii) Chorionic villi  che made and model of  counselling Centre If av  uld be available in the  is iii) Chorionic villi asp  chemical Studies iii) Mol  ence and registration r  counselling Centre/Ger                                                                                                                                     | aspiration iv) E  each equipmen ailable specify here laboratory /Cli piration iv) Foe  r, clinic for follo ecular Studies iv) number of empl netic Laborator                                                                                      | Biochemical v) Mod  t list Click here to  inic for following toscopy v) Foeta  owing?  Preimplantation of  loyees Click here y / Genetic Clinic                                                                                                                                                                                                                                                                                                                                                                                                                                                                                                                                                                                                                                                                                                                                                                                                                                                                                                                                                                                                                                                                                                                                                                                                                                                                                                                                                                                                                                                                                                                                                                                                                                                                                                                                                                                                                                                                                                                                                                                | this link  attach  tests?:  I biopsy  Add Rac this link to attach                                                                                   | diologist fro  | om                                 |
| a) Invasive ii) Amniocentesis iii) Chromoso b) Non Invasive Ultrasonography * Equipment available with the a) Facilities available in the C b) Wether facilities are or wo ii) Ultrasound iii) Amniocentes vi) Cordocentesis  Wether the facilities are avail iii) Chromosomal studies iii) Biod * Name, Qualifications, experie * State whether the Genetic C qualifies for registration in ter       | DD/MMYYYYY  comal iii) Chorionic villi  che made and model of  counselling Centre If av  uld be available in the  is iii) Chorionic villi asp  chemical Studies iii) Mol  ence and registration r  counselling Centre/Ger                                                                                                                                     | aspiration iv) E  each equipmen ailable specify here laboratory /Cli piration iv) Foe  r, clinic for follo ecular Studies iv) number of empl netic Laborator                                                                                      | Biochemical v) Modern to the list Click here to the list of the li | this link  attach  tests?:  I biopsy  Add Rac this link to attach                                                                                   | diologist fro  | om                                 |
| a) Invasive i) Amniocentesis ii) Chromoso b) Non Invasive Ultrasonography * Equipment available with the a) Facilities available in the C b) Wether facilities are or wo i) Ultrasound ii) Amniocentes vi) Cordocentesis Wether the facilities are avail i) Chromosomal studies ii) Biod * Name,Qualifications,experid * State whether the Genetic C qualifies for registration in ter Agree Not agree | DD/MM/YYYY  comal iii) Chorionic villi  che made and model of  counselling Centre [f av  uld be available in the  is iii) Chorionic villi asp  able in the Laboratory  chemical Studies iii) Mol  ence and registration r  Counselling Centre/Ger  rms of requirements la  as (indicate designation)  eclare that I have read and agnostic techniques (Regula | aspiration iv) E  each equipmen ailable specify here laboratory /Cli piration iv) Foe  v, clinic for follo ecular Studies iv) number of empl netic Laborator id down in rule  DECLARA*  on/daughter/wife of understood the Pr ation and Preventio | Riochemical v) Mod  t list Click here to  mic for following toscopy v) Foeta  owing?  Preimplantation of loyees Click here to y / Genetic Clinic 3]  TION  in (Indicate-natal (Regulation an of Misuse) Rule, 19                                                                                                                                                                                                                                                                                                                                                                                                                                                                                                                                                                                                                                                                                                                                                                                                                                                                                                                                                                                                                                                                                                                                                                                                                                                                                                                                                                                                                                                                                                                                                                                                                                                                                                                                                                                                                                                                                                               | this link  attach  tests?:  I biopsy  Add Rac this link  to attack  C Ultrasound Clinic /  aged ate name of the organ and Prevention diagnostic 96. | diologist from | DM  e  gistered gistered guuse) Ad |

| ○Agree ● Not agree                                                                       |                                |                                                                |                                                                                                                                             |                                                                                                                                                                                                                                                                                                                                                                                                                                                                                                                                                                                                                                                                                                                                                                                                                                                                                                                                                                                                                                                                                                                                                                                                                                                                                                                                                                                                                                                                                                                                                                                                                                                                                                                                                                                                                                                                                                                                                                                                                                                                                                                               |
|------------------------------------------------------------------------------------------|--------------------------------|----------------------------------------------------------------|---------------------------------------------------------------------------------------------------------------------------------------------|-------------------------------------------------------------------------------------------------------------------------------------------------------------------------------------------------------------------------------------------------------------------------------------------------------------------------------------------------------------------------------------------------------------------------------------------------------------------------------------------------------------------------------------------------------------------------------------------------------------------------------------------------------------------------------------------------------------------------------------------------------------------------------------------------------------------------------------------------------------------------------------------------------------------------------------------------------------------------------------------------------------------------------------------------------------------------------------------------------------------------------------------------------------------------------------------------------------------------------------------------------------------------------------------------------------------------------------------------------------------------------------------------------------------------------------------------------------------------------------------------------------------------------------------------------------------------------------------------------------------------------------------------------------------------------------------------------------------------------------------------------------------------------------------------------------------------------------------------------------------------------------------------------------------------------------------------------------------------------------------------------------------------------------------------------------------------------------------------------------------------------|
|                                                                                          |                                | DECLARATION                                                    |                                                                                                                                             |                                                                                                                                                                                                                                                                                                                                                                                                                                                                                                                                                                                                                                                                                                                                                                                                                                                                                                                                                                                                                                                                                                                                                                                                                                                                                                                                                                                                                                                                                                                                                                                                                                                                                                                                                                                                                                                                                                                                                                                                                                                                                                                               |
| I Shri/Smt./Kum./Dr                                                                      |                                | son/daughter/wife of                                           | aged                                                                                                                                        | Years resident o                                                                                                                                                                                                                                                                                                                                                                                                                                                                                                                                                                                                                                                                                                                                                                                                                                                                                                                                                                                                                                                                                                                                                                                                                                                                                                                                                                                                                                                                                                                                                                                                                                                                                                                                                                                                                                                                                                                                                                                                                                                                                                              |
| her<br>1994 (57 of 1994) and Pre-na                                                      | atal Diagnostic techniques (Re | and understood the Pre-natal<br>egulation and Prevention of Mi | in (Indicate name of the orgal<br>I (Regulation and Prevention diagnostic<br>suse) Rule, 1996.<br>nselling Centre / Genetic Clinic/ Ultraso | c techniques of Misuse) Ac                                                                                                                                                                                                                                                                                                                                                                                                                                                                                                                                                                                                                                                                                                                                                                                                                                                                                                                                                                                                                                                                                                                                                                                                                                                                                                                                                                                                                                                                                                                                                                                                                                                                                                                                                                                                                                                                                                                                                                                                                                                                                                    |
| Date 30/03/2015                                                                          | is sought and to ensure that A | ct and Rules are fully complied                                | 359-0-0389                                                                                                                                  | signation and signatu                                                                                                                                                                                                                                                                                                                                                                                                                                                                                                                                                                                                                                                                                                                                                                                                                                                                                                                                                                                                                                                                                                                                                                                                                                                                                                                                                                                                                                                                                                                                                                                                                                                                                                                                                                                                                                                                                                                                                                                                                                                                                                         |
| Trace                                                                                    |                                |                                                                | Of the news                                                                                                                                 | on authorized to sign .                                                                                                                                                                                                                                                                                                                                                                                                                                                                                                                                                                                                                                                                                                                                                                                                                                                                                                                                                                                                                                                                                                                                                                                                                                                                                                                                                                                                                                                                                                                                                                                                                                                                                                                                                                                                                                                                                                                                                                                                                                                                                                       |
| Login Information                                                                        |                                |                                                                | •                                                                                                                                           |                                                                                                                                                                                                                                                                                                                                                                                                                                                                                                                                                                                                                                                                                                                                                                                                                                                                                                                                                                                                                                                                                                                                                                                                                                                                                                                                                                                                                                                                                                                                                                                                                                                                                                                                                                                                                                                                                                                                                                                                                                                                                                                               |
|                                                                                          |                                | Enter your                                                     | •                                                                                                                                           | ization to be registere                                                                                                                                                                                                                                                                                                                                                                                                                                                                                                                                                                                                                                                                                                                                                                                                                                                                                                                                                                                                                                                                                                                                                                                                                                                                                                                                                                                                                                                                                                                                                                                                                                                                                                                                                                                                                                                                                                                                                                                                                                                                                                       |
| Login Information                                                                        |                                |                                                                | Behalf of the organ                                                                                                                         | ization to be registere                                                                                                                                                                                                                                                                                                                                                                                                                                                                                                                                                                                                                                                                                                                                                                                                                                                                                                                                                                                                                                                                                                                                                                                                                                                                                                                                                                                                                                                                                                                                                                                                                                                                                                                                                                                                                                                                                                                                                                                                                                                                                                       |
| Login Information Username                                                               |                                |                                                                | Behalf of the organ                                                                                                                         | ization to be registere                                                                                                                                                                                                                                                                                                                                                                                                                                                                                                                                                                                                                                                                                                                                                                                                                                                                                                                                                                                                                                                                                                                                                                                                                                                                                                                                                                                                                                                                                                                                                                                                                                                                                                                                                                                                                                                                                                                                                                                                                                                                                                       |
| Login Information Username Password                                                      |                                | minimum 6                                                      | Behalf of the organ                                                                                                                         | ization to be registere                                                                                                                                                                                                                                                                                                                                                                                                                                                                                                                                                                                                                                                                                                                                                                                                                                                                                                                                                                                                                                                                                                                                                                                                                                                                                                                                                                                                                                                                                                                                                                                                                                                                                                                                                                                                                                                                                                                                                                                                                                                                                                       |
| Login Information Username Password Retype Your Password                                 | If you forget you              | minimum 6                                                      | Behalf of the organ email address as your user name e.g. giri c character in length @hamariladli.org)                                       | ization to be registere                                                                                                                                                                                                                                                                                                                                                                                                                                                                                                                                                                                                                                                                                                                                                                                                                                                                                                                                                                                                                                                                                                                                                                                                                                                                                                                                                                                                                                                                                                                                                                                                                                                                                                                                                                                                                                                                                                                                                                                                                                                                                                       |
| Login Information Username Password Retype Your Password Email Address                   | If you forget you              | minimum 6                                                      | Behalf of the organ email address as your user name e.g. giri is character in length  @hamariladli.org)  Click here to submit               | ization to be registere                                                                                                                                                                                                                                                                                                                                                                                                                                                                                                                                                                                                                                                                                                                                                                                                                                                                                                                                                                                                                                                                                                                                                                                                                                                                                                                                                                                                                                                                                                                                                                                                                                                                                                                                                                                                                                                                                                                                                                                                                                                                                                       |
| Login Information Username Password Retype Your Password Email Address Security Question | If you forget you              | minimum 6                                                      | Behalf of the organ email address as your user name e.g. giri c character in length @hamariladli.org)                                       | on authorized to sign on authorized to sign on authorized to sign of a sign |