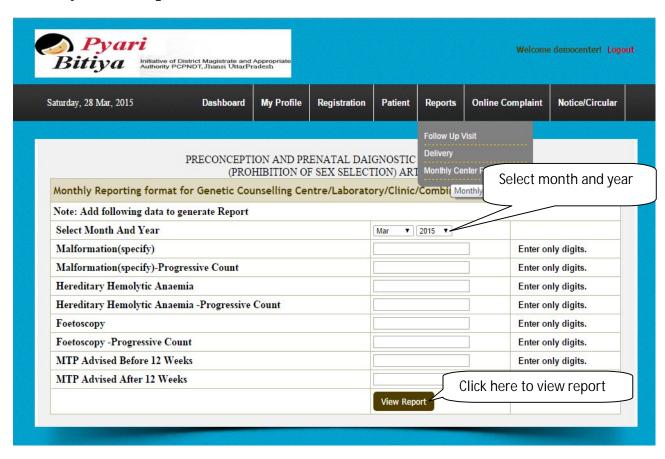

# **User Manual**

- 1. Go to website <u>www.pyaribitiya.org</u> and click on center registration on top.
- 2. Enter PIN provided to you and click on continue button.

3. After entering pin you will get the following screen, then fill the details of your center. Enter your equipment and radiologist details on following link.