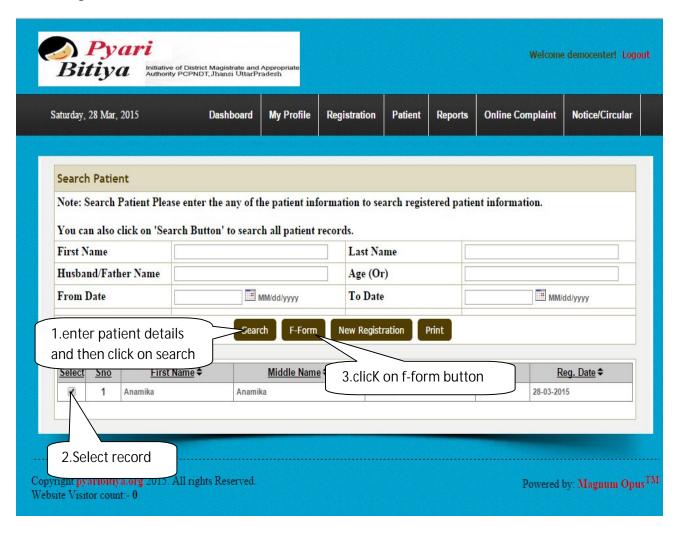

# **User Manual**

- 1. Go to website <u>www.pyaribitiya.org</u> and click on center registration on top.
- 2. Enter PIN provided to you and click on continue button.

3. After entering pin you will get the following screen, then fill the details of your center. Enter your equipment and radiologist details on following link.