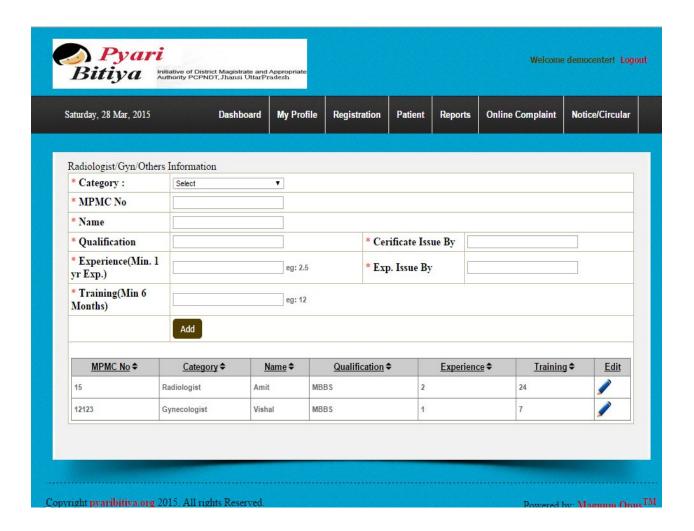

Enter Username and password and click Submit you will get confirmation message of center registration.

4. Go to website <a href="www.pyaribitiya.org">www.pyaribitiya.org</a> and click on Login. Login with your user Name and password to fill online F-Form.