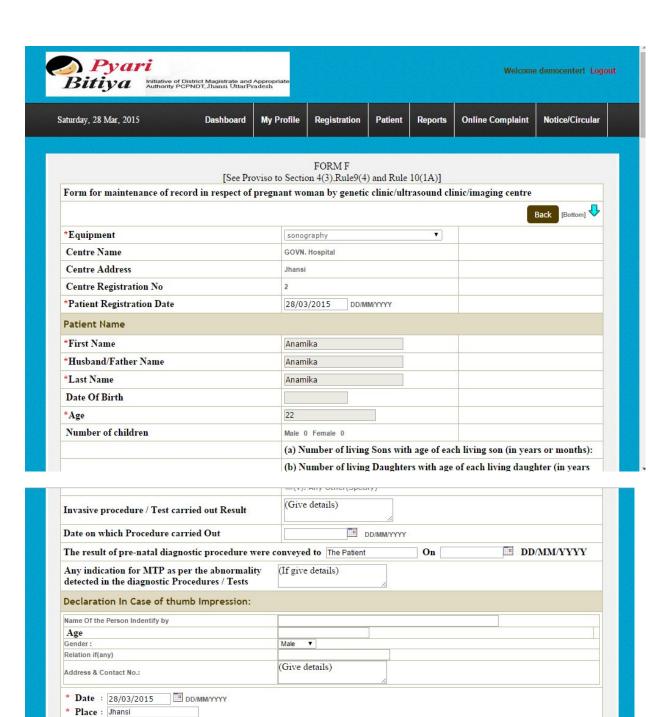

# **User Manual**

- 1. Go to website <u>www.pyaribitiya.org</u> and click on center registration on top.
- 2. Enter PIN provided to you and click on continue button.

3. After entering pin you will get the following screen, then fill the details of your center. Enter your equipment and radiologist details on following link.