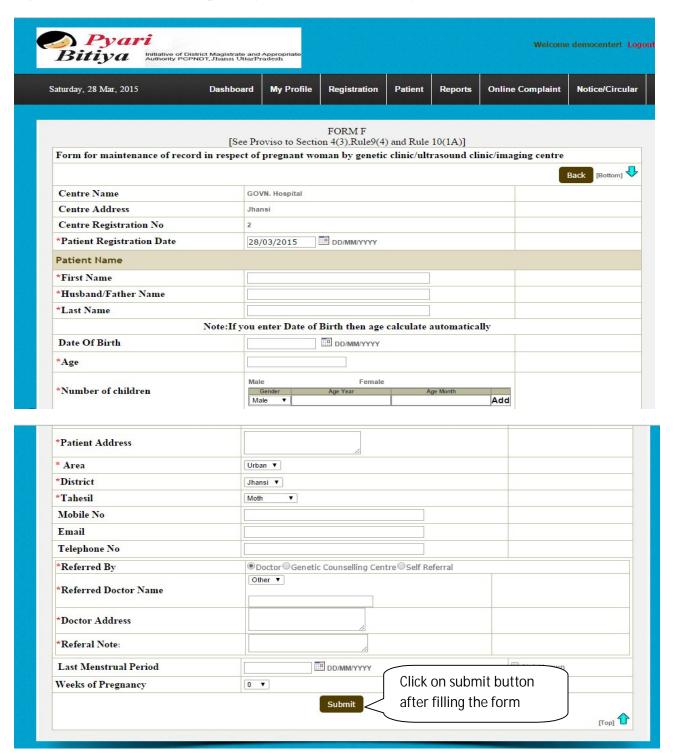

# **User Manual**

- 1. Go to website <u>www.pyaribitiya.org</u> and click on center registration on top.
- 2. Enter PIN provided to you and click on continue button.

3. After entering pin you will get the following screen, then fill the details of your center. Enter your equipment and radiologist details on following link.