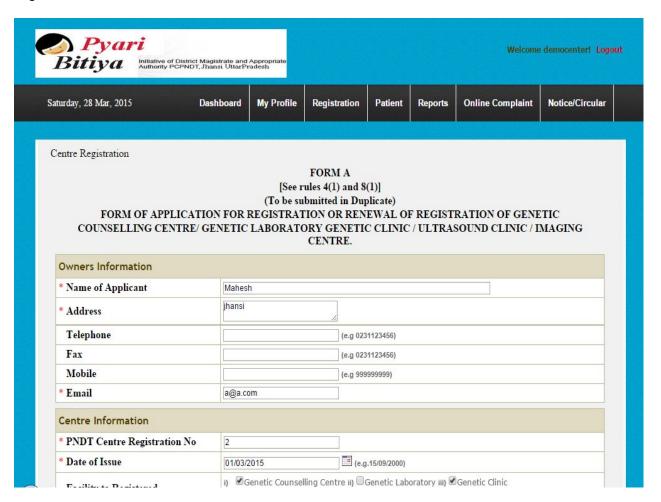

Enter Username and password and click Submit you will get confirmation message of center registration.

4. Go to website <a href="www.pyaribitiya.org">www.pyaribitiya.org</a> and click on Login. Login with your user Name and password to fill online F-Form.