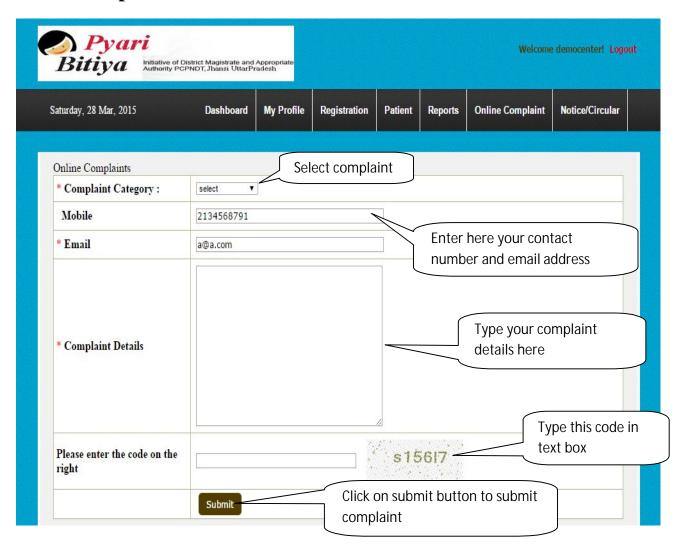

# **User Manual**

- 1. Go to website <u>www.pyaribitiya.org</u> and click on center registration on top.
- 2. Enter PIN provided to you and click on continue button.

3. After entering pin you will get the following screen, then fill the details of your center. Enter your equipment and radiologist details on following link.