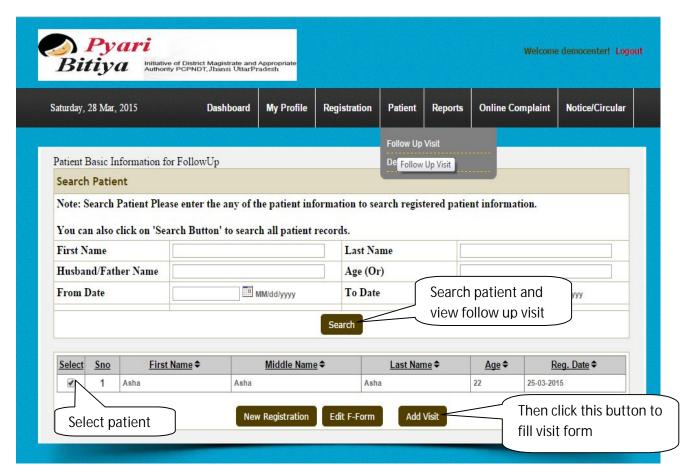

# **User Manual**

- 1. Go to website <u>www.pyaribitiya.org</u> and click on center registration on top.
- 2. Enter PIN provided to you and click on continue button.

3. After entering pin you will get the following screen, then fill the details of your center. Enter your equipment and radiologist details on following link.