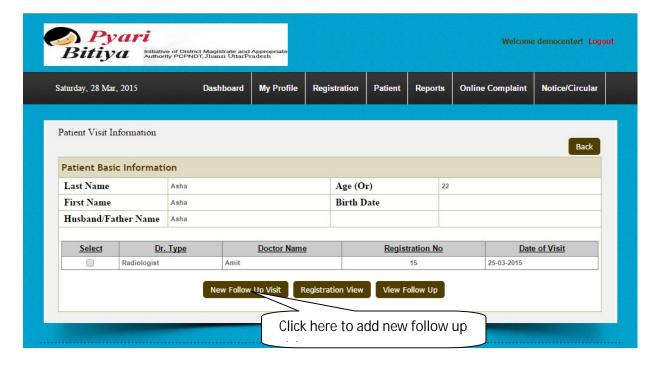

# **User Manual**

- 1. Go to website <u>www.pyaribitiya.org</u> and click on center registration on top.
- 2. Enter PIN provided to you and click on continue button.

3. After entering pin you will get the following screen, then fill the details of your center. Enter your equipment and radiologist details on following link.